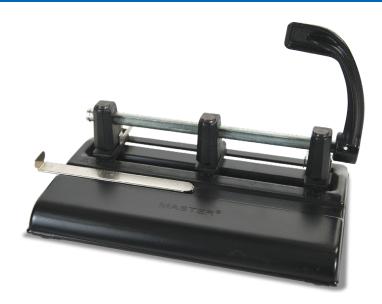

## Master® Model 1325B Hole Punch

- Accepts 2 to 7 punch heads for multiple formats (comes standard with 3 punch heads)
- Pre-set to punch 9/32" holes for convenient 2 and 3-hole punching
- Margin depth guides adjust for custom punching needs
- · Includes high-capacity chip pan and non-skid feet

Punches up to 40 sheets of 20 lb bond paper

Adjustable paper guide for easy setup

## **SPECIFICATIONS:**

| Model No.:                      | 1325B         |
|---------------------------------|---------------|
| Hole Diameter: (inch)           | 9/32          |
| Capacity: (20 lb. paper/sheets) | 40            |
| Electrical: (volt)              | Manual        |
| Dimensions:<br>(W x D x H inch) | 11 x 7.25 x 7 |
| Weight: (approx. lbs)           | 5.8           |