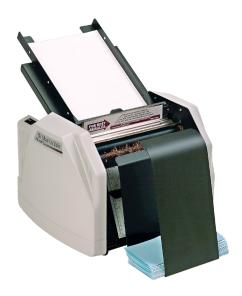

## 1501X Paper Folder

- Great to use in large mailrooms, offices, churches, schools, businesses and associations
- · Operates at a speed of up to 7,500 sheets per hour
- Feed table capacity of 167 sheets of 20# or 1/2" stack height.
- Stapled sets of up to 3 sheets can be folded by hand-feeding documents into the feed table bypass

Folds 3.5" x 5" to 8 3/4" x 14"

Paper Weights 16# Bond to 28# Bond 60 gsm to 105 gsm

| SPECIFICATIONS:                         |                                           |
|-----------------------------------------|-------------------------------------------|
| Model No.:                              | 1501X                                     |
| Benchmark Speed:<br>(sheets/hr.)        | 7,500                                     |
| Standard Paper Size:<br>(inch/metric)   | 8.5" x 11", 8.5" x 14"<br>A4, A5          |
| Manual Paper Weight:<br>(up to sheets)  | 60 gsm to 105 gsm<br>16# bond to 28# bond |
| Manual Paper Feed:<br>(up to sheets)    | 3                                         |
| Feed Tray Capacity:<br>(up to sheets)   | 150                                       |
| Power<br>(volts)                        | 115/230                                   |
| Dimensions:<br>(W x D x H approx. inch) | 24 x 15 x 16                              |
| Weight:<br>(approx. ounces/lbs.)        | 31                                        |