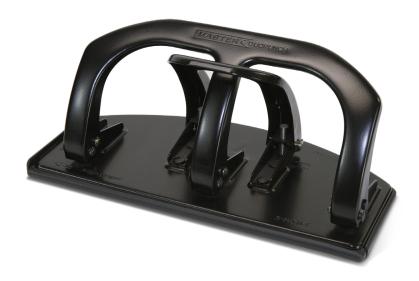

## Master® Model 2 and 3 Hole Punch

Same machine will punch a standard 2-hole or 3-hole, no adjustment needed

- One side is a dedicated 3-hole punch, while the other side is a dedicated 2-hole punch with a standard 2.75" center
- · Punches up to 20 sheets of 20 lb. bond paper
- Punches 9/32" hole allowing for easy page turning
- Includes high-capacity chip pan