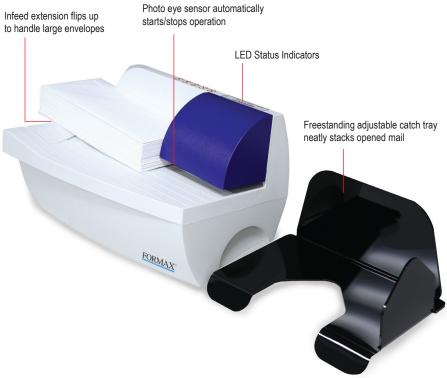

#### **Standard Features:**

- Photo eye sensor automatically starts/stops feeding
- Neatly slits the edge of envelopes, leaving contents intact and no messy paper scraps to remove
- Processes up to 200 envelopes per minute
- Handles a variety of envelope sizes, from #10 to 10" x 13" flats
- Compact and quiet, ideal for the office environment
- Freestanding adjustable catch tray
- Infeed extension supports large envelopes

Easy-to-use infeed extension supports large envelopes up to 10" x 13"

LED status indicators

**Formax** - New Hampshire, USA www.formax.com

### Quick, Simple, Compact

Maximize productivity and distribute incoming mail faster with the Formax FD 442 Envelope Opener.

The FD 442 has user-friendly features and is easy to set up. Simply load mail on the infeed, and that's it! Within seconds mail is open and ready, thanks to the photo sensor eye which automatically starts and stops the feeder.

The innovative cutting mechanism slits one side of the envelope from end to end, so the contents are left undamaged, with no messy paper scraps to clean up.

The FD 442 opens mixed mail up to 4mm thick, in sizes up to  $10^{\circ}$  x  $13^{\circ}$ . Simply flip up the infeed extension to support large envelopes, and adjust the freestanding catch tray to stack them neatly. With a speed of up to 200 envelopes per minute, your mail will be ready in no time.