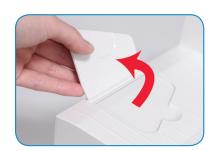

The innovative cutting mechanism slits one side of the envelope from end to end, so the contents are left undamaged, with no messy paper scraps to clean up.

The FD 442 opens mixed mail up to 4mm thick, in sizes up to  $10^{\circ}$  x  $13^{\circ}$ . Simply flip up the infeed extension to support large envelopes, and adjust the freestanding catch tray to stack them neatly. With a speed of up to 200 envelopes per minute, your mail will be ready in no time.